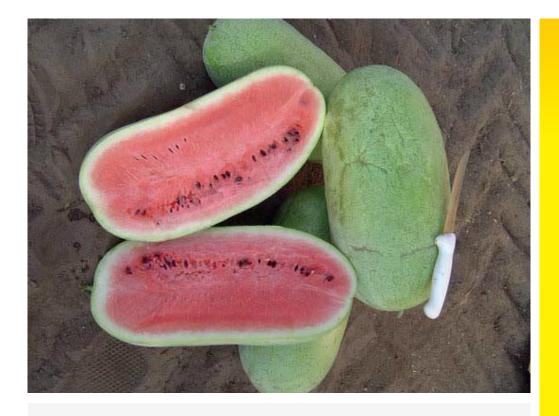

## **Candy Red**

## **Open Pollinated Watermelon**

- Grey green skin colour
- Carries exceptionally well
- Little tendency to hollow heart
- Red flesh colour
- Long fruit shape

For further information consult your local distributor, nursery or Terranova Seeds representative.